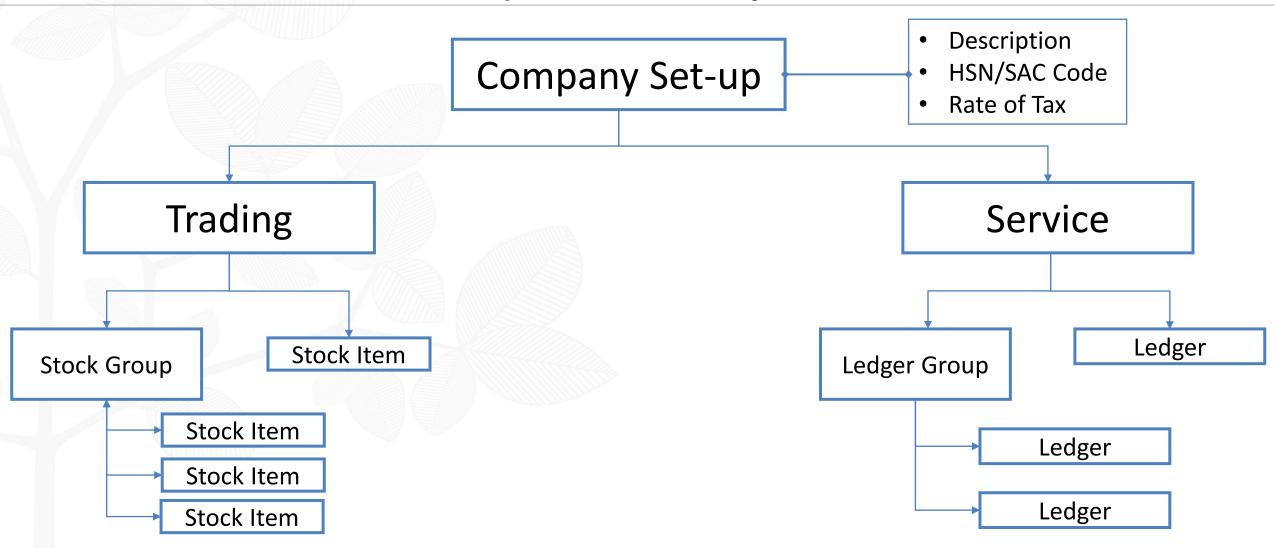

#### GST Rate Set-Up – Hierarchy and Inheritance

#### **GST Rate Set-Up**

If Your Client deals with Products or Services having Single GST Rate

Manufacturer-Trading

Let's say Hardware Products – 18%

Services

Let's say Digital Media Advt. – 18%