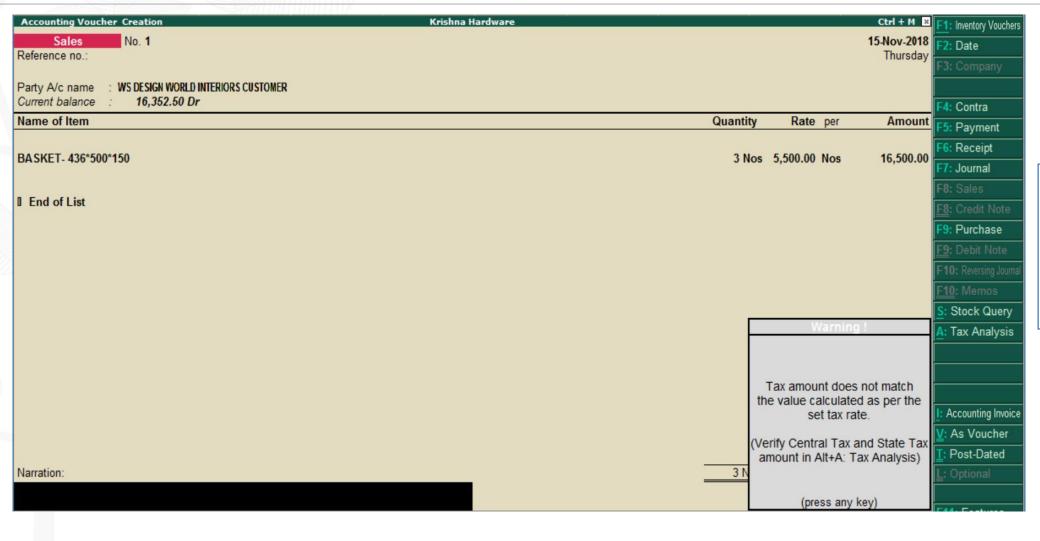

## Alert and Prevention Capabilities in Voucher Entry

You can verify and correct by seeing Tax Analysis (Alt+A)