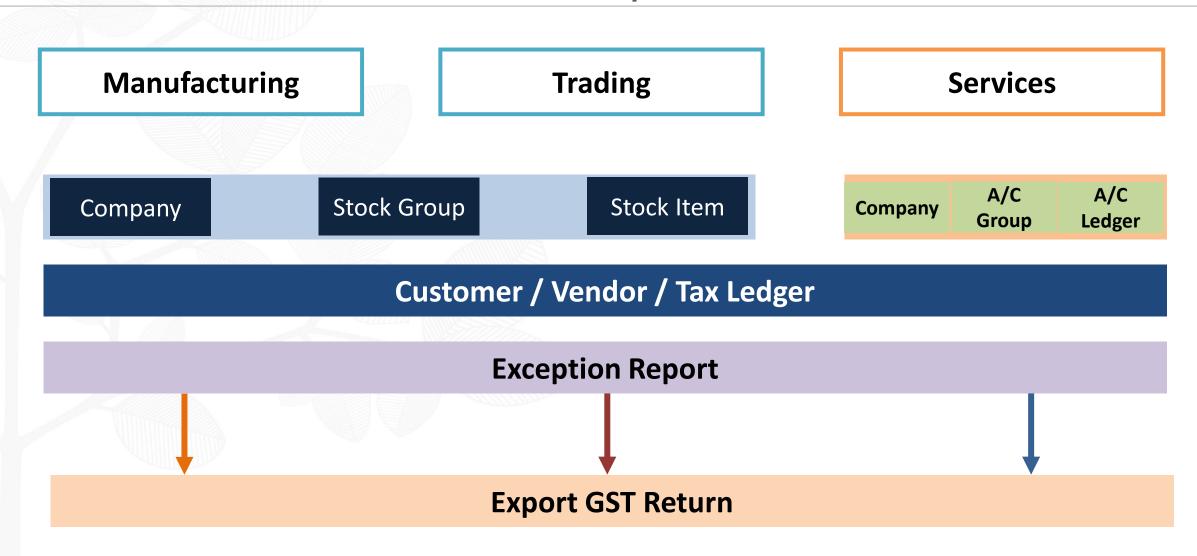

#### **MASTERS**

#### **TRANSACTIONS**

#### **RETURNS**

- Rate of Tax
- Type of GST Transaction
- Type of Tax
- Description HSN/SAC

- Inherits the rule set at masters
- Iinbuilt Intelligence to apply right GST
- Alert, if any discrepancies

- Triangulates the Data into Return
- Detect the transactions with wrong GST Treatment
- Incomplete information based on the return requirements with system assisted correction