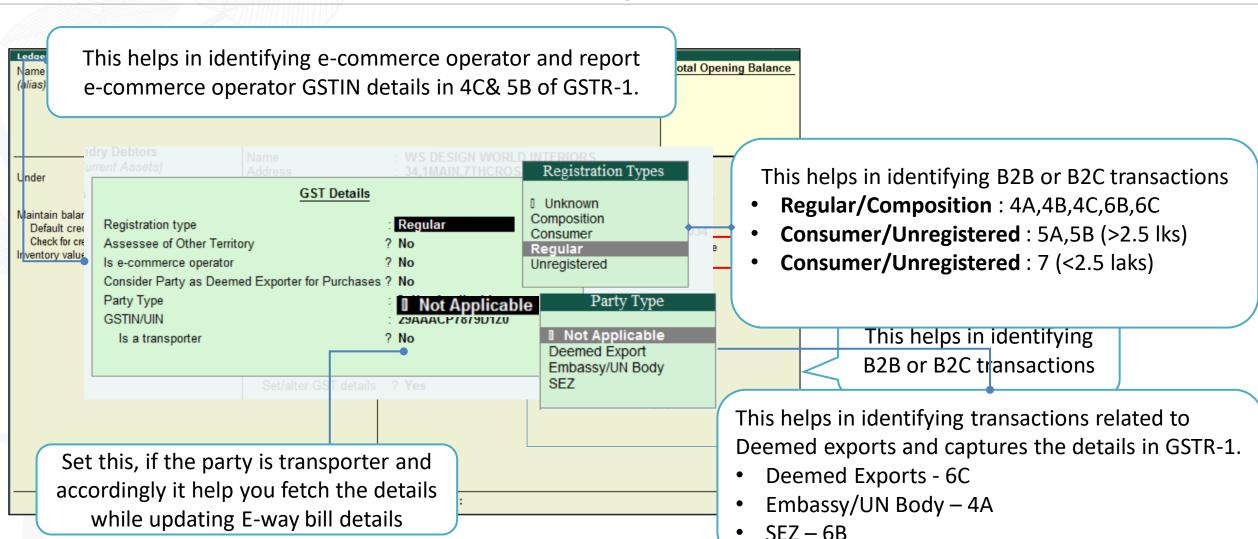

| (Taxable)     | (28%)      | (14%)   | (14%) |      |



### Party Ledger Set-up





## Alert and Prevention Capabilities in Voucher Entry



You can verify and correct by seeing Tax Analysis (Alt+A)



## Reversal and Adjustment Entries

|                 |                 |            |               | o i oa i  |             | rajac                                 |                                    |                    |         |       |             |                        |
|-----------------|-----------------|------------|---------------|-----------|-------------|---------------------------------------|------------------------------------|--------------------|---------|-------|-------------|------------------------|
| Accounting Vo   | oucher Creation |            |               |           | Potential   | Solutions                             |